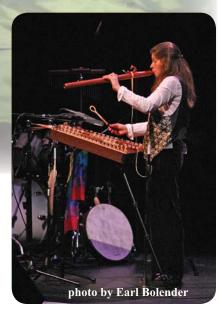

# Gentle Thunder

Native American flute & grand hammer dulcimer virtuoso from Mt. Shasta, California

"Music that is heartfelt, glorious, enchanting and celebratory" RJ Lannan - New Age Reporter

"After the journey evening, I felt as though all of my cells were cleansed of fatigue." A.M. - Mt. Shasta, CA